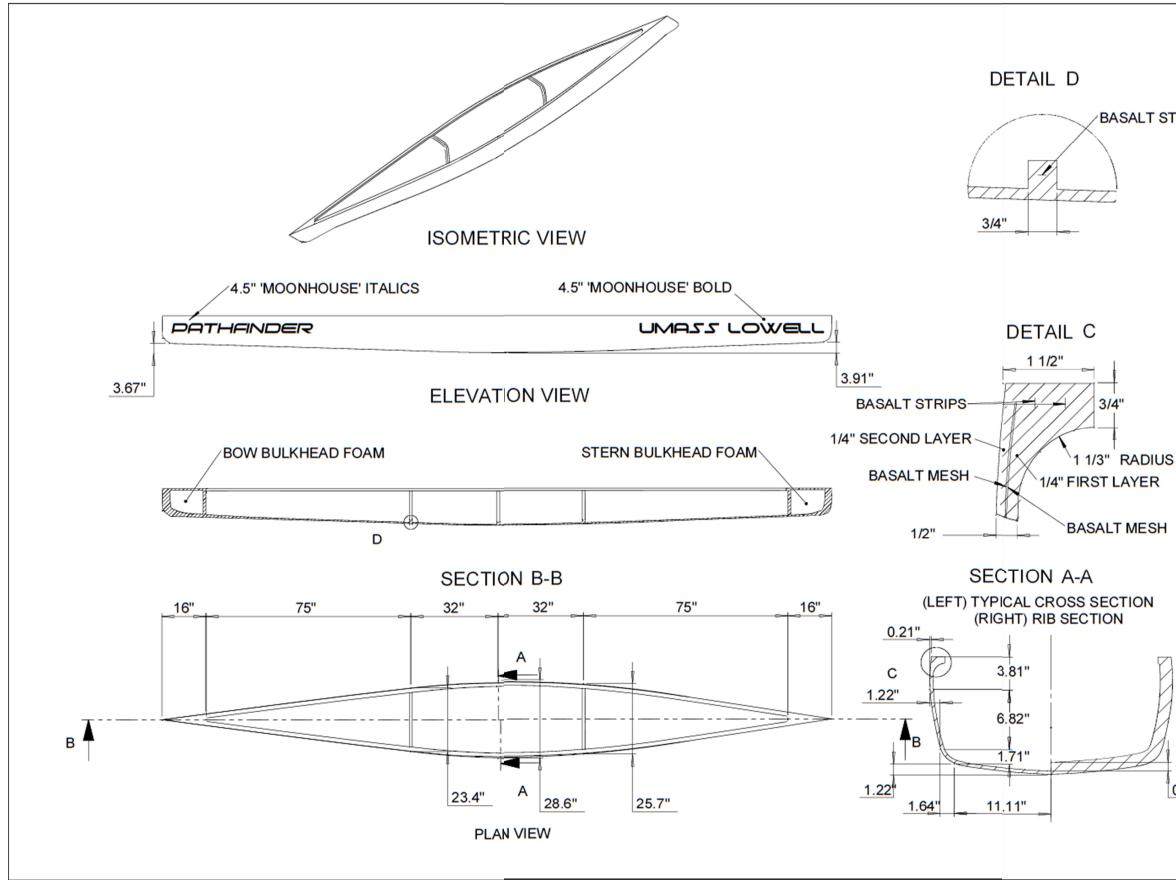

## CONSTRUCTION DRAWING AND SPECIFICATIONS

| TRIP  | UMASS                                                                                                                                                                         |                       |
|-------|-------------------------------------------------------------------------------------------------------------------------------------------------------------------------------|-----------------------|
|       | Bill of Materials                                                                                                                                                             |                       |
|       | Qty.                                                                                                                                                                          | Description           |
|       | 124.15                                                                                                                                                                        | Portland Cement       |
|       | 29.25                                                                                                                                                                         | Metakaolin            |
|       | 11.99                                                                                                                                                                         | Perlite               |
|       | 12.42                                                                                                                                                                         | Silica Fume           |
|       | 23.77                                                                                                                                                                         | Poraver               |
|       | 8.26                                                                                                                                                                          | PVA Fiber             |
|       | 1.89                                                                                                                                                                          | Eclipse Floor 200 SRA |
| 5     | 25.99                                                                                                                                                                         | Expanded Shale        |
|       | 15.54                                                                                                                                                                         | К1                    |
|       | 120.0                                                                                                                                                                         | Basalt Mesh           |
|       | 4.75                                                                                                                                                                          | Powdered Pigment      |
|       | 8.51                                                                                                                                                                          | Water                 |
|       | 60.00                                                                                                                                                                         | Glossy Sealer         |
|       | 1.00                                                                                                                                                                          | Bulkhead Foam         |
|       | Construction Drawing                                                                                                                                                          |                       |
| 0.75" | <ul> <li>Drawing not to scale</li> <li>Bulkhead foam used for floatation, comprised of<br/>1" pieces glued together, stays &gt;1" inside<br/>concrete on all sides</li> </ul> |                       |
| 0.10  | Engineer                                                                                                                                                                      | Yushai Canteenwala    |
|       | Drawn By                                                                                                                                                                      | Steven Fallon         |
|       | Checked By                                                                                                                                                                    | Kathryn Evasius       |
|       | Date                                                                                                                                                                          | 02/11/2020            |